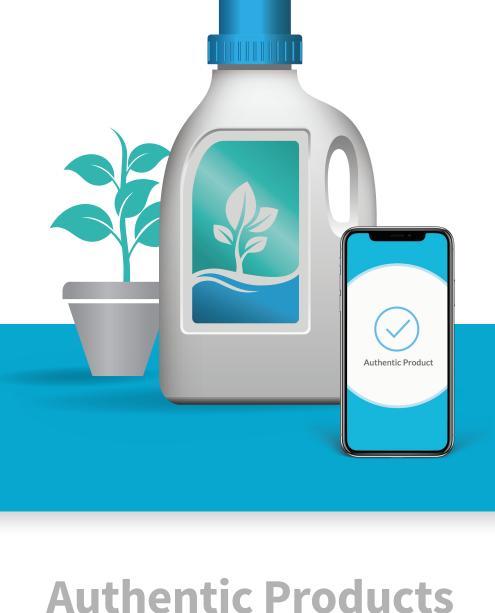

### **SAFE** Meets key safety standards

**EFFECTIVE** Delivers specified results to

### Solutions from help consumers and specialists **AUTHENTIC**

**SCAN PRODUCT** with a simple smartphone app

**INSTANT AUTHENTICATION** with any smartphone identifies authentic or

identify authentic products