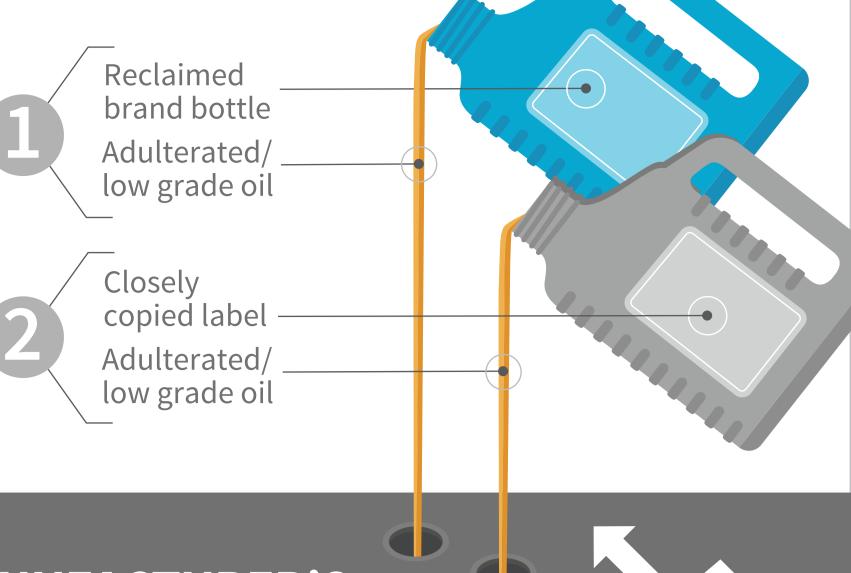

# **COUNTERFEIT LUBRICANTS: SLIPPERY BUSINESS**





### **MANUFACTURER'S INVESTMENT** in the market

and their brand

### **IS SABOTAGED**

by the rapid rise of counterfeit motor oil products



## Counterfeit Lubricants



## **BRAND DAMAGE**



Prevents friction between moving parts

#### **ENGINE COOLING**

Carry heat away from moving parts

#### **CLEAN**

**Removes sludge from** moving parts

#### **INHIBIT CORROSION**

Extends life of your engine

#### **IMPROVE SEALING**

Promots engine performance

Lack of proper lubrication means metal parts rubbing together, creating a lot of heat.

#### **ENGINE SEIZING**

As heat makes metal expand, moving parts will eventually expand so much that they can no longer move.

#### **ENGINE WARPING**

Heat also warps metal, which damages its ability to function smoothly

#### **REDUCED PERFORMANCE