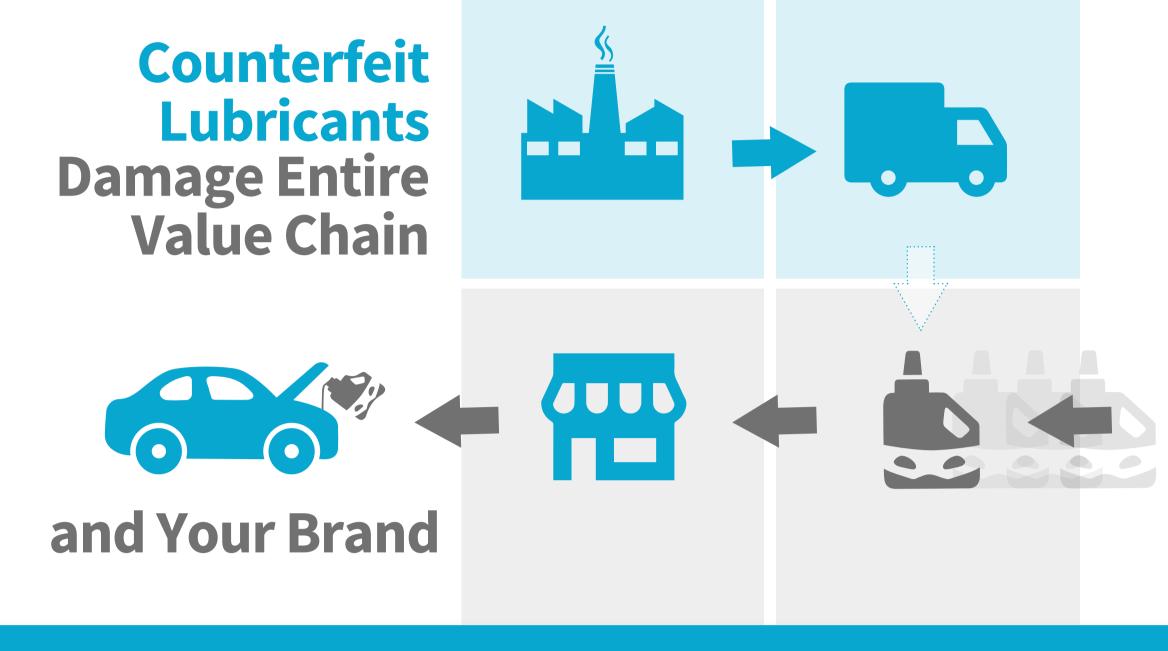

### **MANUFACTURER'S INVESTMENT** in the market

and their brand

### **IS SABOTAGED**

by the rapid rise of counterfeit motor oil products