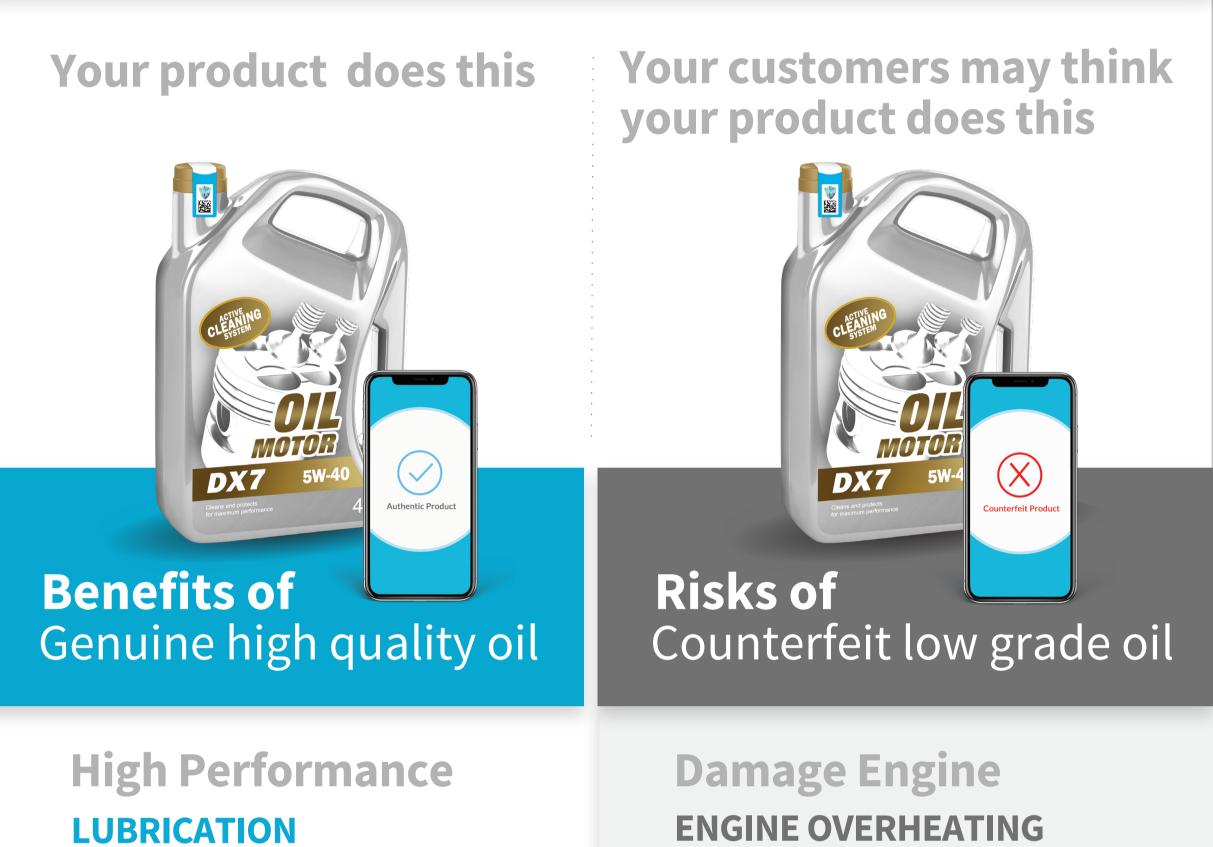

# **Solutions from AUTHENTIC** VISION

help consumers and specialists identify authentic products and brand owners protect their market share

**INSTANT AUTHENTICATION** with any smartphone identifies authentic or fake products in seconds