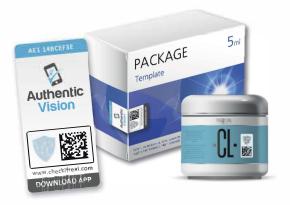

# ABOUT AUTHENTIC VISION

Take a look at the labels below – can you spot the difference? Although they seem identical, one of them is fake and the other one authentic. Become an authentication expert with the CheckifReal app and scan both labels – you'll get clear results within seconds!

#### Our tag is so unique, even we can't replicate it:

GENUINE

FAKE

"We make the world a safer place with a simple scan. Our Holographic Fingerprint<sup>™</sup> makes products smarter and copy proof. We protect brands and revenues whilst connecting brands with their user base."

#### **Patented Holographic Fingerprint**

Secure your products with our Holographic Fingerprint<sup>™</sup> tag, so unique even we can't replicate it. Use any smartphone to authenticate products in seconds without dedicated training or hardware.