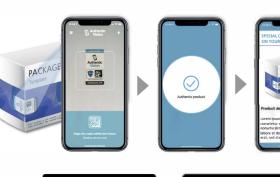

#### $\odot$ Ease of Use

0

Any smartphone available can be used to authenticate. There's no need for additional training or special equipment.

Automated smartphone authentication reads the

results within the split of a second preventing

Holographic Fingerprint<sup>™</sup> in real-time. It provides clear

## **Consumer Engagement**

misinterpretation.

**Instant Authentication** 

Change the digital content that is shown after a scan with a simple click! Activate 1-to-1 Push Messages and get live feedback on your promotion campaign with every single scan.